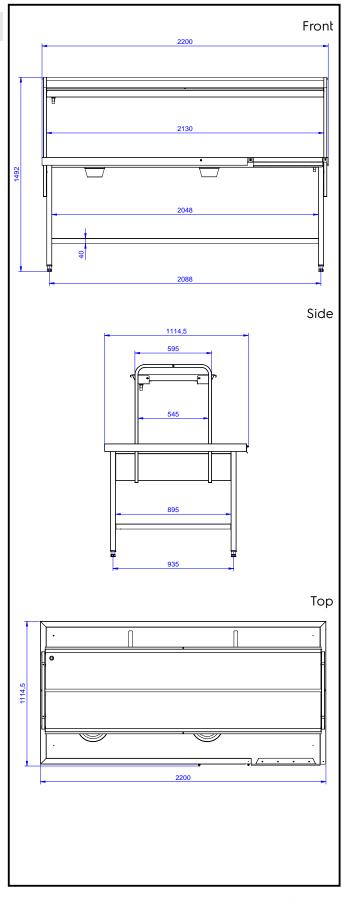

## Handling System Sorting Table Left to Right, 2200x1100mm

| ITEM #  |  |  |
|---------|--|--|
| MODEL # |  |  |
| NAME #  |  |  |
| SIS #   |  |  |
| 313 #   |  |  |
| AIA #   |  |  |

865345 (BHST2211L)

Sorting table, Left>Right, 2200x1100 mm

#### Item No.

Constructed in 304 AISI stainless steel. N. 4 square 40x40mm square legs on height-adjustable feet. Underframe on three sides.

1-tier overshelf for baskets. N. 1 waste scraping hole with rubber ring. Attachment to infill tops or slide conveyors on the right side. Basket direction: from left to right.

### Construction

- All surfaces smooth with polished finish.
- Receiving tabletop with raised side edges allround, reduces the possibility of crockery being pushed off the table.
- Constructed in AISI 304 stainless steel with square 40x40mm legs.
- Sorting table provided with an over-shelf for dishwashing racks which can be inclined at either the dishwashing or receiving side.
- One or two waste holes with a rubber scraping ring tabletop.

# **Key Information:**

External dimensions, Width:

865345 (BHST2211L)2200 mmExternal dimensions, Depth:1100 mmExternal dimensions, Height:1551 mmNet weight:19 kg

Handling System Sorting Table Left to Right, 2200x1100mm